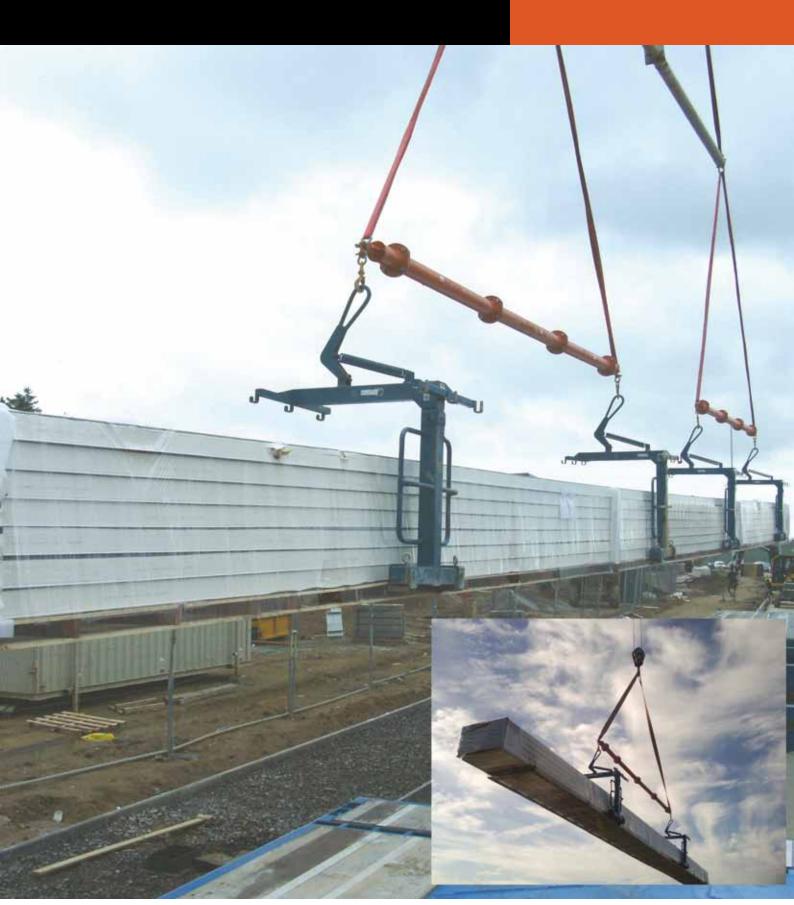

## PACK BOY

Crane forks are self-levelling under all loads

Fully certified lifting slings are part of the standard kit Standard kit contains all components, assembly tools and full certification

Modular compression beam can be assembled to desired length to suit pack dimensions

Fork opening heights are fully adjustable for high panel stacks

Modular form and unique storage container allows compact and economical transportation

Forks locate in wooden pallets below packs and prevent any panel damage

HSE compliant podium safety steps available to completely avoid the need for truck

For panels over 22m long, double Pack Boy configurations are required with two standard kits suspended below a third spreader beam