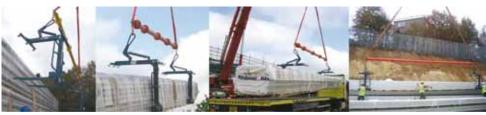

## PACK BOY

Crane forks are self-levelling under all loads

Fully certified lifting slings are part of the standard kit Standard kit contains all components, assembly tools and full certification

Modular compression beam can be assembled to desired length to suit pack dimensions

Fork opening heights are fully adjustable for high panel stacks

Modular form and unique storage container allows compact and economical transportation

Forks locate in wooden pallets below packs and prevent any panel damage

## **Technical Specification & Features:**

- Standard kits suitable for packs up to 20m long and 4 tonne total weight
- For use with suitably sized cranes only
- Special kits for extended length panels and tandem lift options available
- Typical assembly time is 20 minutes for minimum two people with use of forklift or telehandler
- Transport size =  $2m \times 1.2m \times 2m$  high
- Transport weight = 900Kg
- Fully assembled Pack Boy™ weight on crane = 650Kg (standard option)
- HSE compliant podium safety steps available as part of kit
- Economical weekly or daily hire