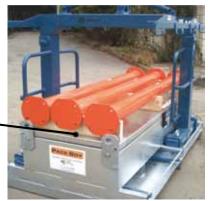

Fork opening heights are fully adjustable for high panel stacks

Modular form and unique storage container allows compact and economical transportation

Forks locate in wooden pallets below packs and prevent any panel damage