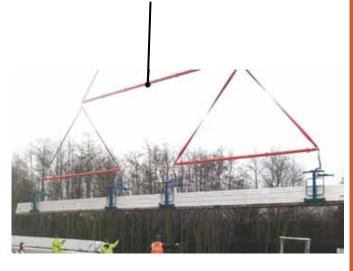

## PACK BOY

Crane forks are self-levelling under all loads

Fully certified lifting slings are part of the standard kit Standard kit contains all components, assembly tools and full certification

Modular compression beam can be assembled to desired length to suit pack dimensions

Fork opening heights are fully adjustable for high panel stacks

Modular form and unique storage container allows compact and economical transportation

Forks locate in wooden pallets below packs and prevent any panel damage

HSE compliant podium safety steps available to completely avoid the need for truck

For panels over 22m long, double Pack Boy configurations are required with two standard kits suspended below a third spreader beam