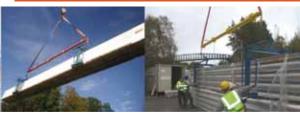

## PACK BOY

Crane forks are self-levelling under all loads

Fully certified lifting slings are part of the standard kit Standard kit contains all components, assembly tools and full certification

Modular compression beam can be assembled to desired length to suit pack dimensions

Fork opening heights are fully adjustable for high panel stacks

Modular form and unique storage container allows compact and economical transportation

Forks locate in wooden pallets below packs and prevent any panel damage

HSE compliant podium safety steps available to completely avoid the need for truck

For panels over 22m long, double Pack Boy configurations are required with two standard kits suspended below a third spreader beam